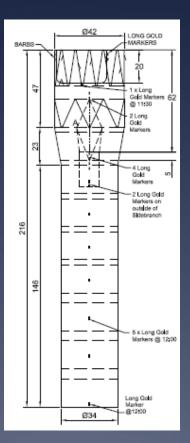

### **Treatment Plan**

- \* CMD LSA single branch TEVAR
- \* Distal Extension
- \* 2 Candy-plugs 46mm
- \* CO<sub>2</sub>-flushing