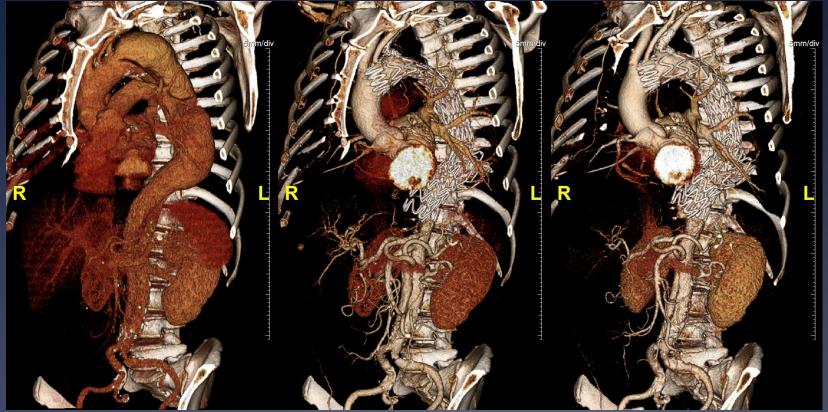

### Follow Up

Preop.

3d postop.

2y postop.

Preop.

3d postop.

2y postop.

Preop.

3d postop.

2y postop.

 LSA single branch design can improve proximal seal in TBAD with large proximal entry-tears.

- \* Preloaded technology facilitates easy access to retrograde LSA branch.
- \* False Lumen Endograft (Candy-Plug) effectively prevents retrograde flow in the false lumen with good remodelling.
- Complex f/bEVAR can be prevented if abdominal aorta remains stable and <5.5cm.</li>