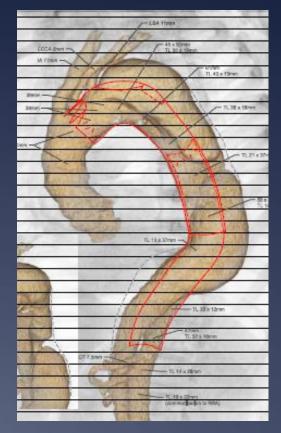

## Morphology And Challenges

- \* 65y-old male
- \* Chronic TBAD\* Unknown time of event
- Thoracoabdominal
  FL-aneurysm 6,5cm
- \* Art. HT

### **Treatment Plan**

- \* CMD LSA single branch TEVAR
- \* Distal Extension
- \* 2 Candy-plugs 46mm
- \* CO<sub>2</sub>-flushing