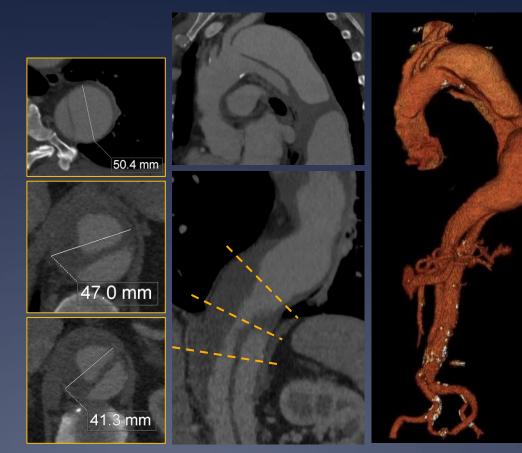

#### Predischarge CTA

### Follow Up

Preop.

3d postop.

2y postop.

Preop.

3d postop.

2y postop.

Preop.

3d postop.

2y postop.

 LSA single branch design can improve proximal seal in TBAD with large proximal entry-tears.

- \* Preloaded technology facilitates easy access to retrograde LSA branch.
- \* False Lumen Endograft (Candy-Plug) effectively prevents retrograde flow in the false lumen with good remodelling.
- Complex f/bEVAR can be prevented if abdominal aorta remains stable and <5.5cm.</li>