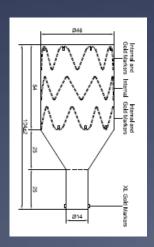

### **Treatment Plan**

- \* CMD LSA single branch TEVAR
- \* Distal Extension
- \* 2 Candy-plugs 46mm
- \* CO<sub>2</sub>-flushing