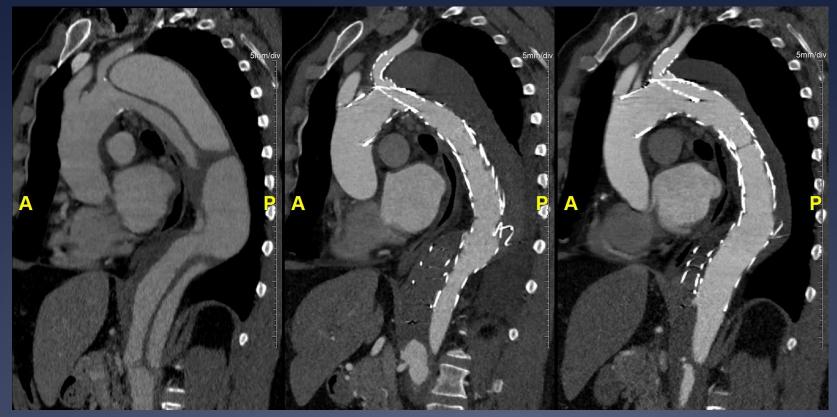

### Follow Up

Preop.

3d postop.

2y postop.

Preop.

3d postop.

2y postop.

Preop.

3d postop.

2y postop.

 LSA single branch design can improve proximal seal in TBAD with large proximal entry-tears.

- \* Preloaded technology facilitates easy access to retrograde LSA branch.
- \* False Lumen Endograft (Candy-Plug) effectively prevents retrograde flow in the false lumen with good remodelling.
- Complex f/bEVAR can be prevented if abdominal aorta remains stable and <5.5cm.</li>