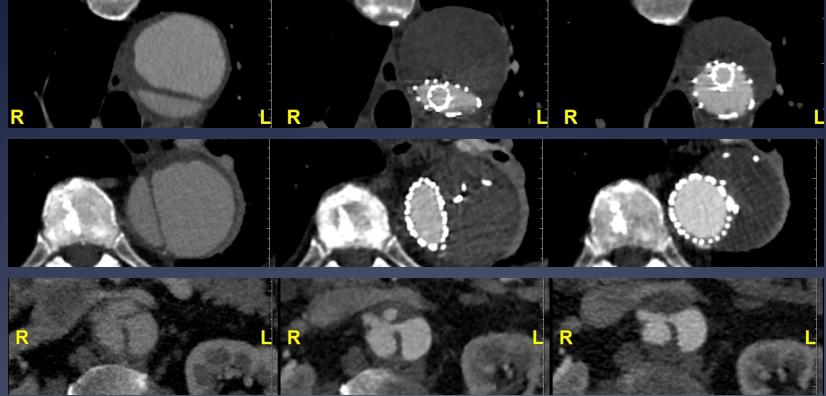

#### Predischarge CTA

### Follow Up

Preop.

3d postop.

2y postop.

Preop.

3d postop.

2y postop.

Preop.

3d postop.

2y postop.

 LSA single branch design can improve proximal seal in TBAD with large proximal entry-tears.

- \* Preloaded technology facilitates easy access to retrograde LSA branch.
- \* False Lumen Endograft (Candy-Plug) effectively prevents retrograde flow in the false lumen with good remodelling.
- Complex f/bEVAR can be prevented if abdominal aorta remains stable and <5.5cm.</li>