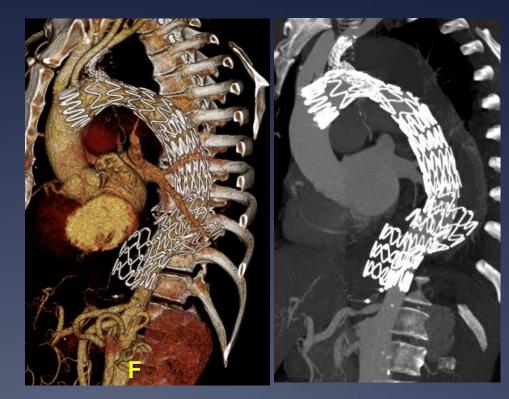

#### Predischarge CTA

### Follow Up

Preop.

3d postop.

2y postop.

Preop.

3d postop.

2y postop.

Preop.

3d postop.

2y postop.

 LSA single branch design can improve proximal seal in TBAD with large proximal entry-tears.

- \* Preloaded technology facilitates easy access to retrograde LSA branch.
- \* False Lumen Endograft (Candy-Plug) effectively prevents retrograde flow in the false lumen with good remodelling.
- Complex f/bEVAR can be prevented if abdominal aorta remains stable and <5.5cm.</li>